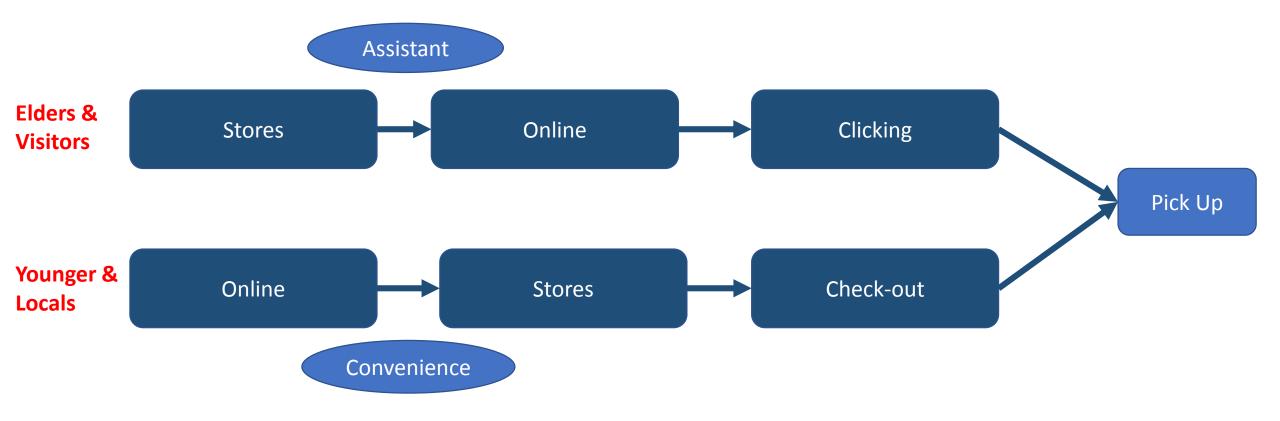

# Great Synergy of channels in department stores providing great customer experience