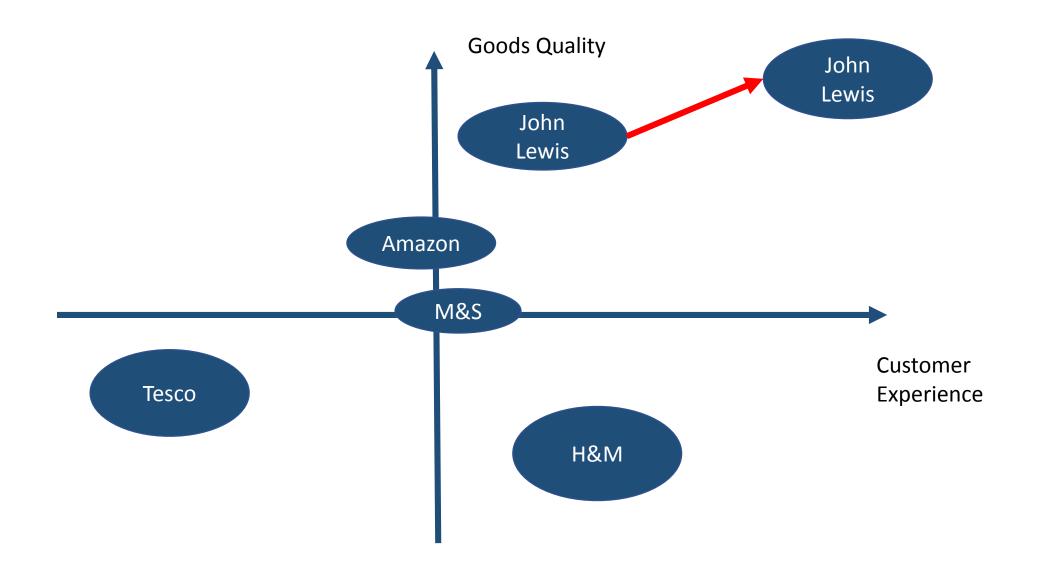

# Great Synergy of channels in department stores providing great customer experience

# Our Company is good with diverse goods & great shopping experience

#### **Attribute Analysis**

| John Lewis, | Marks & Spencer |
|-------------|-----------------|
| Peter Johns | Harrods         |
|             |                 |

**Financial** 

Analysis

|                     | Department Stores | Competitor |
|---------------------|-------------------|------------|
| Customer<br>Service | 5                 | 3          |
| Quality             | 5                 | 3          |
| Price               | 3                 | 5          |
| Convenience         | 5                 | 5          |
| Diversity           | 4                 | 3          |

Our target customer should be those caring about customer service, quality and diversity

Meliora Consulting Group Cameron Shaw