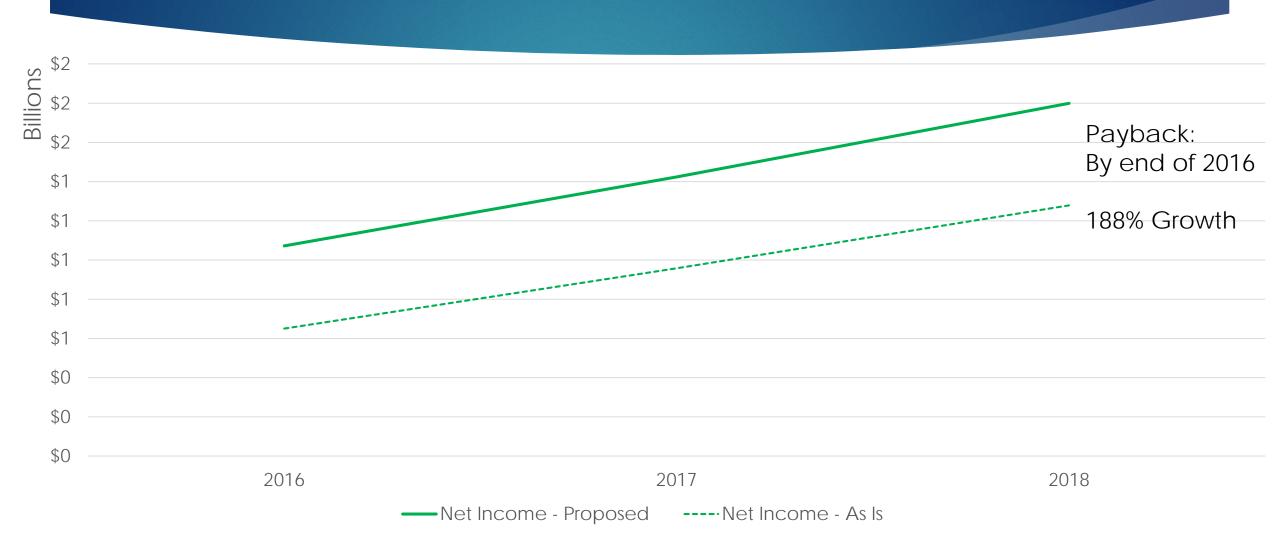

## Financial Analysis – Assumptions

Combined customer base of 39M

Expenses will be lowered relatively by economy of scale - maintenance, fuel etc.

Integration costs expected to be \$300-350M

\$22M annual royalty fee to Virgin for Brand Image

90% of the synergies of the acquisition will be gained as is

West Coast Market Share 22%