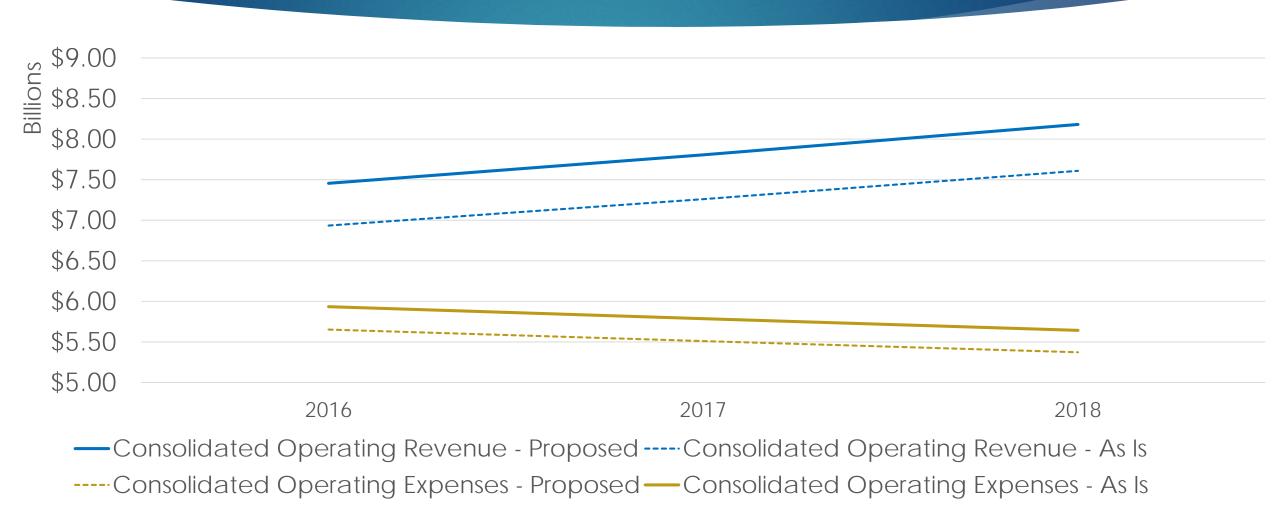

## Financial Analysis – Assumptions

Combined customer base of 39M

Expenses will be lowered relatively by economy of scale - maintenance, fuel etc.

Integration costs expected to be \$300-350M

\$22M annual royalty fee to Virgin for Brand Image

90% of the synergies of the acquisition will be gained as is

West Coast Market Share 22%