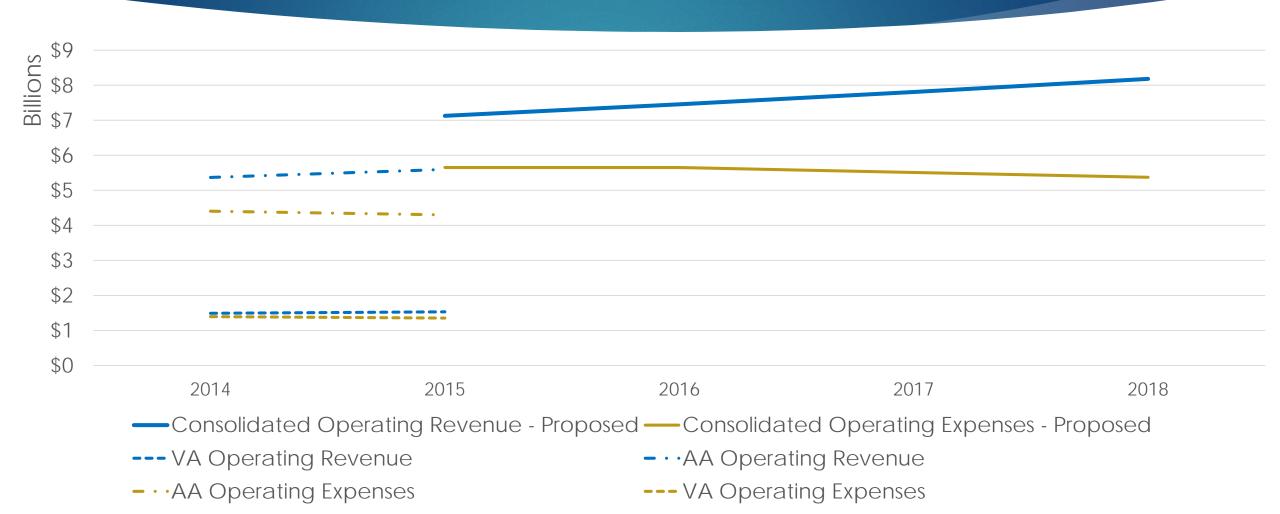

## Financial Analysis – Assumptions

Combined customer base of 39M

Expenses will be lowered relatively by economy of scale - maintenance, fuel etc.

Integration costs expected to be \$300-350M

\$22M annual royalty fee to Virgin for Brand Image

90% of the synergies of the acquisition will be gained as is

West Coast Market Share 22%